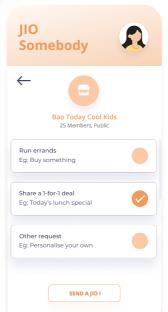

## **COST SAVINGS**

Put up a request in JIOU to jio someone (to ask someone along) to share online purchases or food deliveries and enjoy cost savings together in your little online kampong.