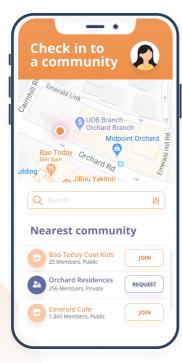

# **How It Works**

CONNECT. COMMUNICATE. CARE

Connecting individuals based on geolocation, creating a community ready to care and share.

#1 Download JIOU App, switch on location access.

#2 Join communities within user's existing vicinity.

#3 Communicate, socialise.

Psst: Visit more places to unlock new communities.

Image Source: Freepix